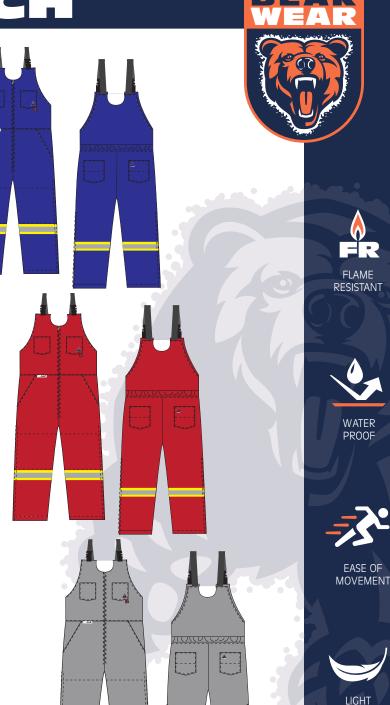

# HYDRO TECH

### BIB

#### FABRIC DESCRIPTION

- $\bullet$  Out shell BearWear Hydro Tech Royal Blue/Grey/Red with HD treatment, filmed on back
- Modacrylic/Cellulose/Polyarylate/Polyamide/As
- Inner layer 12oz black fleece
- 100%Cotton

#### **GARMENT CONSTRUCTION**

- Aramid high tenacity FR thread
- All metal thermally protected from the skin
- Bar-tacked at all stress points
- Two-way heavy duty #5 brass zipper on aramid tape
- 1 zipper at CF, 2 zippers on leg, 1.5" from hem
- Backside 1" elastic band at waist
- Elasticized shoulder straps with adjustable buckles
- Seam sealed

#### POCKETS

- 2 chest patch pockets
- 2 slanted pockets at waist
- · 2 patch rear hip pockets

#### **HIGH VISIBILITY TRIM**

- 2" RT80 H7440 Reflective Tape, YSY
- Double stitching on tape
- Reflective tape around legs