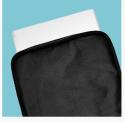

# **Laptop Sleeve**

Blending functionality with personal style, featuring a built-in 15.6" laptop sleeve for seamless business transitions with its customizable cover. Proudly display your art or logo, making it uniquely yours. Whether you're jetting off to meetings or embarking on a weekend getaway, this suitcase ensures your essentials are secure and your style is unmistakable.