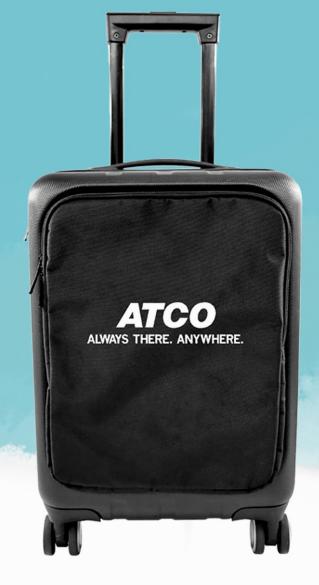

B7020

Your Perfect Travel Companion!

# PACK UP... HEAD OUT!

\*Introductory offer, more details on our website

Watch Our Promotional Video

### Clam Shell Case

Crafted from durable ABS plastic with a 210D lining, its lightweight design ensures effortless mobility while providing ample space for all your essentials. Engineered for adventurers who demand durability without compromise, from sturdy construction to sleek aesthetics, it's your ultimate travel companion for every journey.