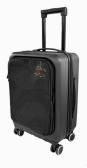

# **Product Features**

B7020
AERO READY HARD CASE CARRY ON

MESH DIVIDER & ELASTIC CLIPS

BUILT-IN LAPTOP SLEVE

MULTIPLE POCKETS

### Clam Shell Case

Crafted from durable ABS plastic with a 210D lining, its lightweight design ensures effortless mobility while providing ample space for all your essentials. Engineered for adventurers who demand durability without compromise, from sturdy construction to sleek aesthetics, it's your ultimate travel companion for every journey.