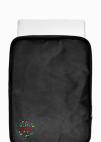

# **Laptop Sleeve**

Blending functionality with personal style, featuring a built-in 15.6" laptop sleeve for seamless business transitions with its customizable cover. Proudly display your art or logo, making it uniquely yours. Whether you're jetting off to meetings or embarking on a weekend getaway, this suitcase ensures your essentials are secure and your style is unmistakable.