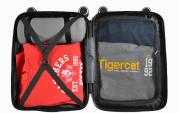

## **Smart Storage**

Discover the epitome of organized travel featuring pockets galore. Two outer front pockets, convenient tucked beneath the detachable laptop sleeve, these pockets keep your essentials within arm's reach. Small inside accessory pockets to keep your chargers, earphones, and travel documents secure. Whether you're a meticulous planner or an on-the-go adventurer, this suitcase ensures everything has its place.