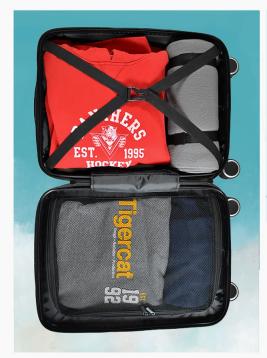

## **Smart Storage**

Discover the epitome of organized travel featuring pockets galore. Two outer front pockets, convenient tucked beneath the detachable laptop sleeve, these pockets keep your essentials within arm's reach. Small inside accessory pockets to keep your chargers, earphones, and travel documents secure. Whether you're a meticulous planner or an on-the-go adventurer, this suitcase ensures everything has its place.