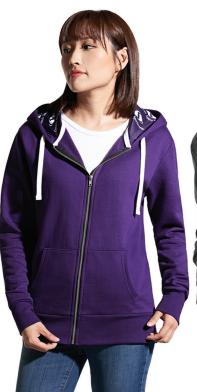

# 80% / 20% FLEECE **CUSTOM HOODY PROGRAM**



Shown with custom sublimated pattern in hood Minimum is 50 pieces per gender/colour/style Production time is 4 weeks (blank)/5 weeks (decorated)

# FULL ZIP HOODY

Men's: JK656 Ladies: JK657 Youth: JK656Y





## PULLOVER HOODY Men's: P0227

Ladies : **P0228** Youth: **P0227Y** 



**FLEECE** Choose your fleece colour













Gold r PMS 1245C

Burgundy PMS 504C

Purple PMS 2695C



plaid colour

#### LINING 2 patterns to choose from





















camo colour



Army Green

### OR DESIGN YOUR OWN STEP AND REPEAT PATTERN THE POSSIBILITIES ARE ENDLESS!

| Style #  | Description                                                | 50-99 Units | 100-249 Units | 250-499 Units | 500+ Units |
|----------|------------------------------------------------------------|-------------|---------------|---------------|------------|
| JK656(Y) | Full Zip Hoody With Sublimated Hood Lining - MEN'S & YOUTH | \$114.90    | \$112.00      | \$109.30      | \$106.60   |
| JK657    | Full Zip Hoody With Sublima