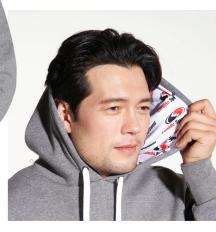

## PULLOVER HOODY Men's: P0227

Ladies : **P0228** Youth: **P0227Y** 

**FLEECE** Choose your fleece colour

Gold r PMS 1245C

Burgundy PMS 504C

Purple PMS 2695C

plaid colour