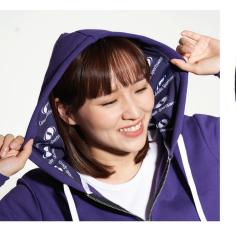

# 80% / 20% FLEECE **CUSTOM HOODY PROGRAM**

Shown with custom sublimated pattern in hood Minimum is 50 pieces per gender/colour/style Production time is 4 weeks (blank)/5 weeks (decorated)

# FULL ZIP HOODY

Men's: JK656 Ladies: JK657 Youth: JK656Y