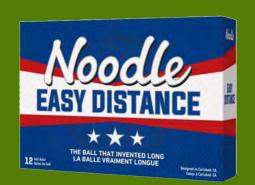

## **NO SETUP FEE & NO IMPRINT CHARGE**

- MINIMUM 12 DOZEN
- 12-23 DOZEN INCLUDE A 1 -2 COLOUR LOGO
- 24 DOZEN AND UP, INCLUDE A LOGO UP TO 4 COLOURS

**NOODLE EASY DISTANCE** 

**CALLAWAY WARBIRD** 

**WILSON ULTRA** 