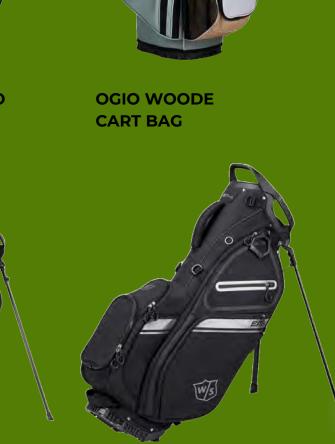

## **GOLF BAGS**

**OUR TOP GOLF BAGS** 

**TAYLORMADE PRO CART BAG** 

**STANDBAG** 

**WILSON EXO II TAYLORMADE PRO STANGBAG** 

**ALL GOLF BAGS COME** WITH 360 ZIP OFF **BALL POCKET** 