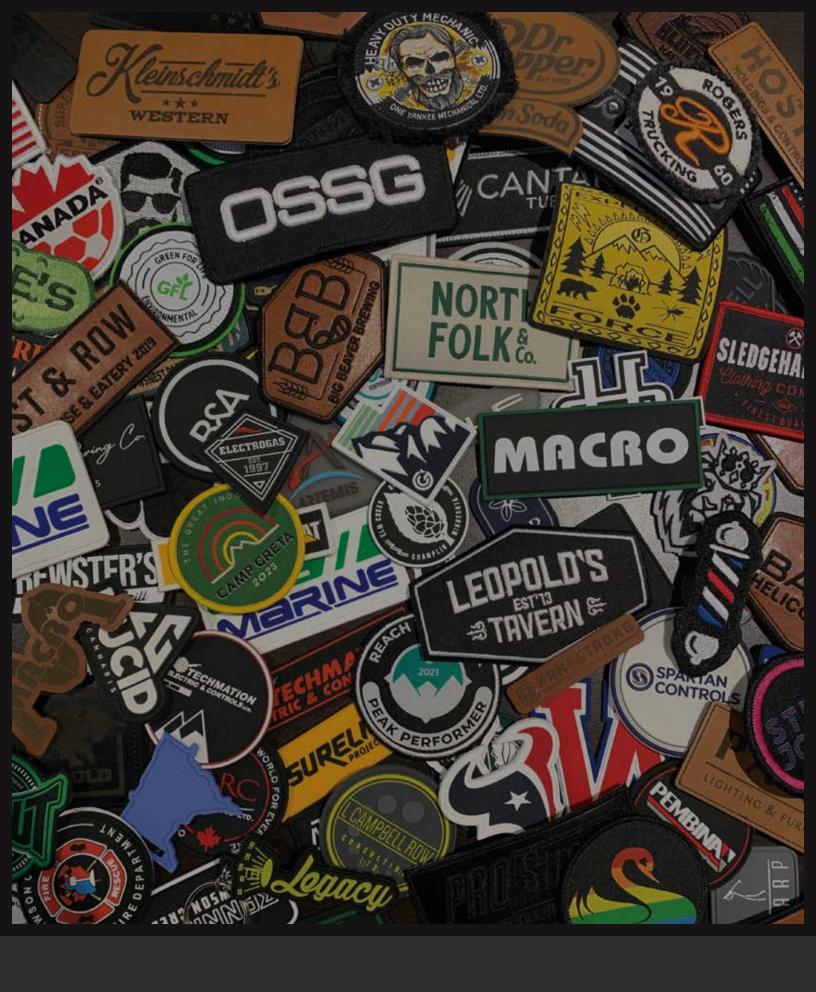

## **PATCHES**

We can supply any type of patch you can think of!

With us having a post and flatbed sewing machine as well 2 different hat presses and 5 flat presses with numerous sized platens we can apply any type of patch to hats as well as garments.

Woven Merrow Border Patches

Woven Embroidered Border Patches

2 Layer Felt Patches

## **STYLES**

- Embroidered
- Woven
- Satin woven labels
- Woven damask
- Woven label
- · Embroidered leather
- Laser engraved leather
- Textured leather
- Rubber + Silicone (0.5mm or 1mm thick)
- 2 Layer Felt
- Chenille
- Puff/3D Embroidered
- Distressed Fabric
- 2-layer Twill
- Fabric engraved
- Label tape
- Sublimated patches/pockets
- PVC patches/keychains
- Separated patch on carrier paper
- Many style/type combinations are available